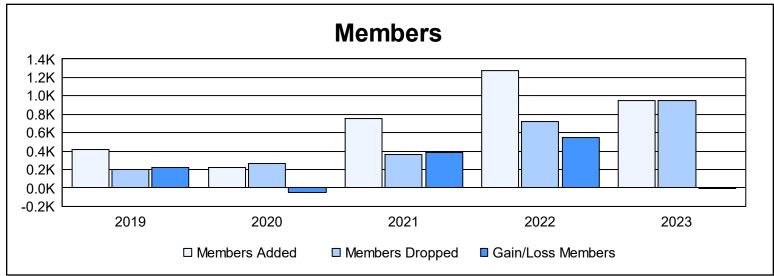

District 325 E As of June 2023 Cumulative

| Year      | New<br>Clubs | Dropped<br>Clubs | Gain/<br>Loss<br>Clubs | New<br>Members | Charter<br>Members | Reinstate<br>Members | Transfer<br>Members | Total<br>Member<br>Added | Total<br>Members<br>Dropped | Gain/<br>Loss<br>Members |
|-----------|--------------|------------------|------------------------|----------------|--------------------|----------------------|---------------------|--------------------------|-----------------------------|--------------------------|
| 2018-2019 | 9            | 0                | 9                      | 173            | 237                | 9                    | 0                   | 419                      | 201                         | 218                      |
| 2019-2020 | 3            | 0                | 3                      | 113            | 96                 | 8                    | 1                   | 218                      | 269                         | -51                      |
| 2020-2021 | 21           | 0                | 21                     | 231            | 507                | 5                    | 6                   | 749                      | 362                         | 387                      |
| 2021-2022 | 32           | 0                | 32                     | 453            | 809                | 9                    | 4                   | 1,275                    | 725                         | 550                      |
| 2022-2023 | 21           | 16               | 5                      | 333            | 586                | 26                   | 2                   | 947                      | 952                         | -5                       |
| Average   | 17           | 3                | 14                     | 261            | 447                | 11                   | 3                   | 722                      | 502                         | 220                      |