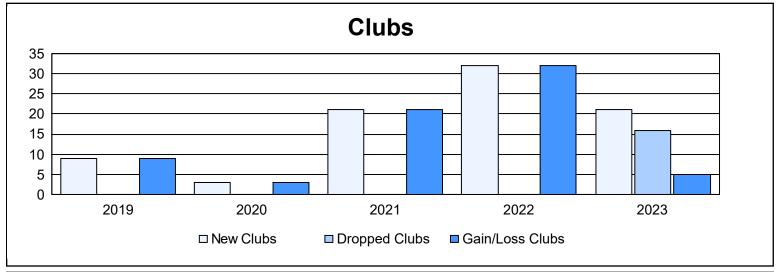

District 325 E As of June 2023 Cumulative

| Year      | New<br>Clubs | Dropped<br>Clubs | Gain/<br>Loss<br>Clubs | New<br>Members | Charter<br>Members | Reinstate<br>Members | Transfer<br>Members | Total<br>Member<br>Added | Total<br>Members<br>Dropped | Gain/<br>Loss<br>Members |
|-----------|--------------|------------------|------------------------|----------------|--------------------|----------------------|---------------------|--------------------------|-----------------------------|--------------------------|
| 2018-2019 | 9            | 0                | 9                      | 173            | 237                | 9                    | 0                   | 419                      | 201                         | 218                      |
| 2019-2020 | 3            | 0                | 3                      | 113            | 96                 | 8                    | 1                   | 218                      | 269                         | -51                      |
| 2020-2021 | 21           | 0                | 21                     | 231            | 507                | 5                    | 6                   | 749                      | 362                         | 387                      |
| 2021-2022 | 32           | 0                | 32                     | 453            | 809                | 9                    | 4                   | 1,275                    | 725                         | 550                      |
| 2022-2023 | 21           | 16               | 5                      | 333            | 586                | 26                   | 2                   | 947                      | 952                         | -5                       |
| Average   | 17           | 3                | 14                     | 261            | 447                | 11                   | 3                   | 722                      | 502                         | 220                      |